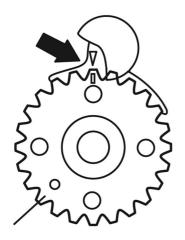

## **Timing Tool Set - for VAG 2.0L TDi PD**

Timing Tool Set for VAG TDi PD\* and TDI CR engines, as used in Audi, Seat, Skoda and Volkswagen vehicles from 2000 to 2017. (\*except hydraulic damped tensioner). Set includes crankshaft pulley locking tools for round (T10050) sprockets at 12 O'clock position and oval sprockets (T10100) at 1 O'clock position.

http://lasertools.co.uk/product/4346

Tool and Crankshaft Pulley with Aligned Timing Mark