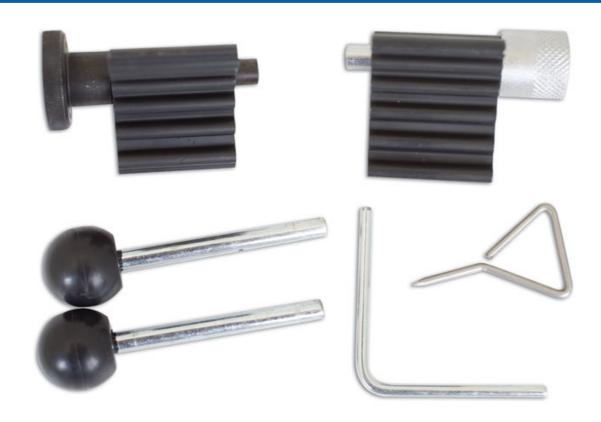

## **Timing Tool Set - for VAG 2.0L TDi PD**

Timing Tool Set for VAG TDi PD\* and TDI CR engines, as used in Audi, Seat, Skoda and Volkswagen vehicles from 2000 to 2017. (\*except hydraulic damped tensioner). Set includes crankshaft pulley locking tools for round (T10050) sprockets at 12 O'clock position and oval sprockets (T10100) at 1 O'clock position.

## **Additional Information**

- Timing Tool Set for VAG 2.0L TDi PD DOHC engines fitted to Audi A3/A4/A5/A6, Skoda Octavia II and Volkswagen Golf, Golf Plus, Jetta
  and Touran models. Also found on the Ford Galaxy models with ASZ and ASZ1 VAG engines.
- · Includes both versions of the crankshaft sprocket locking tool.
- · Full OEM reference and guidance notes included with each set.
- · Specifically designed for the belt driven diesel engines.
- Tools also available separately T10050 is part number 3241; T20102 is 3551; T10100 is 4199, T10115 and T10060/A are both in Laser 4021.