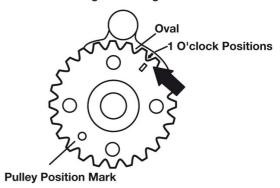

## **Timing Tool Set - for VAG 2.0L TDi PD**

Timing Tool Set for VAG TDi PD\* and TDI CR engines, as used in Audi, Seat, Skoda and Volkswagen vehicles from 2000 to 2017. (\*except hydraulic damped tensioner). Set includes crankshaft pulley locking tools for round (T10050) sprockets at 12 O'clock position and oval sprockets (T10100) at 1 O'clock position.

http://lasertools.co.uk/product/4346

Tool and Crankshaft Pulley with Aligned Timing Mark